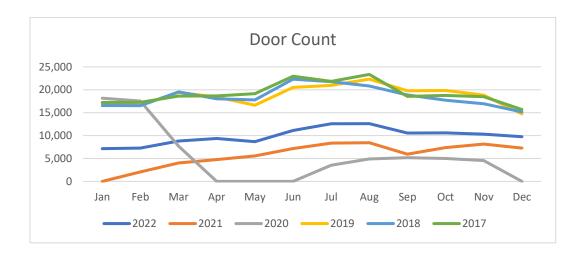

# **Building Access**

For the November door count data, we had 15 days of recorded data. For the purpose of creating a fairly accurate representation of door count data, the remaining 15 days for November were duplicated using the data for the first 15 days. A new door counter has been installed.

For the month of December, 9,764 library visits were recorded. Compared to November, the visitor count decreased by 559. Comparing January – December totals for 2021 and 2022, the door count increased by 71.8%.

|      | Jan    | Feb    | Mar    | Apr    | May    | Jun    | Jul    | Aug    | Sep    | Oct    | Nov    | Dec    |
|------|--------|--------|--------|--------|--------|--------|--------|--------|--------|--------|--------|--------|
| 2022 | 7,147  | 7,284  | 8,808  | 9,368  | 8,668  | 11,102 | 12,595 | 12,606 | 10,574 | 10,607 | 10,323 | 9,764  |
| 2021 | 0      | 2,088  | 4,043  | 4,763  | 5,578  | 7,160  | 8,345  | 8,442  | 5,954  | 7,376  | 8,162  | 7,279  |
| 2020 | 18,167 | 17,543 | 7,680  | 0      | 0      | 0      | 3,542  | 4,889  | 5,167  | 5,006  | 4,547  | 0      |
| 2019 | 17,089 | 16,585 | 19,445 | 18,431 | 16,650 | 20,531 | 20,984 | 22,329 | 19,778 | 19,857 | 18,829 | 14,727 |
| 2018 | 16,572 | 16,522 | 19,547 | 18,035 | 17,801 | 22,314 | 21,773 | 20,813 | 18,863 | 17,710 | 16,957 | 15,173 |
| 2017 | 17,227 | 17,253 | 18,645 | 18,652 | 19,166 | 22,970 | 21,855 | 23,358 | 18,545 | 18,772 | 18,472 | 15,696 |