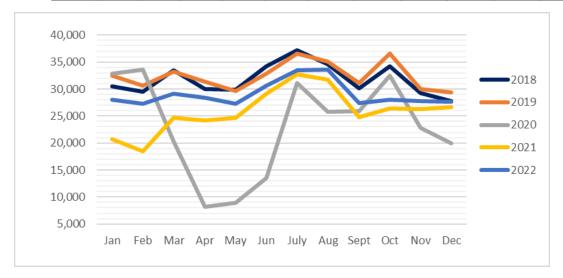

#### Circulation

December 2022 circulation totaled 27,674. Overall circulation has improved compared to 2021 but continues to remain slightly lower than pre-pandemic totals. E-materials circulation remains high and accounts for approximately 28% of total circulation for 2022.

### **All Circulation**

|      | Jan    | Feb    | Mar    | Apr    | May    | Jun    | July   | Aug    | Sept   | Oct    | Nov    | Dec    | TOTAL   |
|------|--------|--------|--------|--------|--------|--------|--------|--------|--------|--------|--------|--------|---------|
| 2018 | 30,450 | 29,542 | 33,492 | 30,027 | 29,914 | 34,180 | 37,196 | 34,597 | 30,110 | 34,256 | 29,311 | 27,796 | 380,871 |
| 2019 | 32,444 | 30,670 | 33,220 | 31,318 | 29,629 | 32,899 | 36,563 | 35,057 | 31,093 | 36,564 | 29,987 | 29,330 | 388,774 |
| 2020 | 32,884 | 33,602 | 20,374 | 8,202  | 8,923  | 13,557 | 31,063 | 25,791 | 25,925 | 32,503 | 22,762 | 19,922 | 275,508 |
| 2021 | 20,659 | 18,421 | 24,680 | 24,230 | 24,718 | 29,178 | 32,707 | 31,704 | 24,807 | 26,401 | 26,285 | 26,682 | 310,472 |
| 2022 | 28,040 | 27,215 | 29,181 | 28,411 | 27,226 | 30,653 | 33,428 | 33,568 | 27,421 | 27,976 | 27,783 | 27,674 | 348,576 |