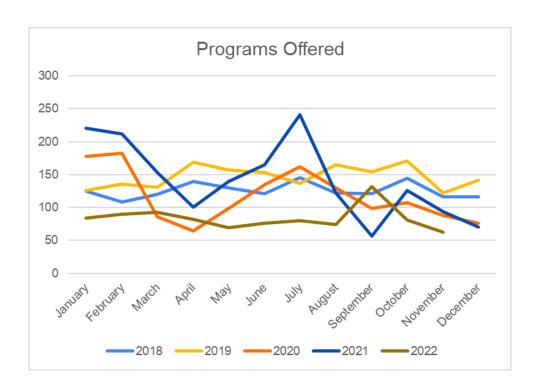

# **Programming Notes**

December programming numbers are not yet available. Marianne is conducting a review of the December statistics. Programming totals for 2022 remain lower due to staffing changes and generally lower overall library visits.

# Programs Offered

|           | 2018  | 2019  | 2020  | 2021  | 2022 |
|-----------|-------|-------|-------|-------|------|
| January   | 125   | 126   | 178   | 221   | 84   |
| February  | 108   | 136   | 183   | 212   | 90   |
| March     | 120   | 131   | 86    | 153   | 93   |
| April     | 140   | 169   | 64    | 101   | 82   |
| May       | 130   | 157   | 99    | 140   | 69   |
| June      | 121   | 153   | 135   | 165   | 76   |
| July      | 145   | 137   | 162   | 241   | 80   |
| August    | 122   | 165   | 130   | 122   | 74   |
| September | 121   | 154   | 99    | 57    | 132  |
| October   | 144   | 171   | 107   | 126   | 81   |
| November  | 116   | 122   | 88    | 94    | 62   |
| December  | 116   | 142   | 76    | 70    |      |
| TOTAL     | 1,508 | 1,763 | 1,407 | 1,702 | 923  |