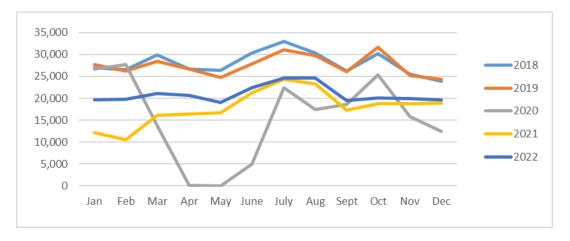

#### **Print Circulation**

|      | Jan    | Feb    | Mar    | Apr    | May    | June   | July   | Aug    | Sept   | Oct    | Nov    | Dec    | TOTAL   |
|------|--------|--------|--------|--------|--------|--------|--------|--------|--------|--------|--------|--------|---------|
| 2018 | 27,024 | 26,460 | 29,948 | 26,593 | 26,341 | 30,381 | 32,910 | 30,333 | 26,223 | 30,224 | 25,443 | 23,855 | 335,735 |
| 2019 | 27,621 | 26,233 | 28,369 | 26,674 | 24,765 | 27,772 | 31,099 | 29,708 | 26,151 | 31,583 | 25,246 | 24,304 | 329,525 |
| 2020 | 26,609 | 27,657 | 13,783 | 87     | 52     | 4,946  | 22,464 | 17,494 | 18,665 | 25,290 | 15,774 | 12,413 | 185,234 |
| 2021 | 12,104 | 10,567 | 16,157 | 16,448 | 16,723 | 21,244 | 24,308 | 23,325 | 17,254 | 18,744 | 18,744 | 18,829 | 214,447 |
| 2022 | 19,633 | 19,789 | 21,069 | 20,636 | 19,036 | 22,377 | 24,545 | 24,638 | 19,450 | 20,033 | 19,957 | 19,679 | 250,842 |