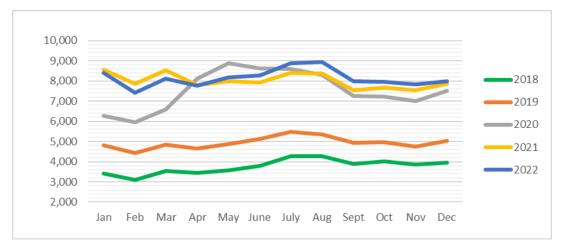

#### Circulation

December 2022 circulation totaled 27,674. Overall circulation has improved compared to 2021 but continues to remain slightly lower than pre-pandemic totals. E-materials circulation remains high and accounts for approximately 28% of total circulation for 2022.

#### **E-Materials Circulation**

|      | Jan   | Feb   | Mar   | Apr   | May   | June  | July  | Aug   | Sept  | Oct   | Nov   | Dec   | TOTAL  |
|------|-------|-------|-------|-------|-------|-------|-------|-------|-------|-------|-------|-------|--------|
| 2018 | 3,426 | 3,082 | 3,544 | 3,434 | 3,573 | 3,799 | 4,286 | 4,264 | 3,887 | 4,032 | 3,868 | 3,941 | 45,136 |
| 2019 | 4,823 | 4,437 | 4,851 | 4,644 | 4,864 | 5,127 | 5,464 | 5,349 | 4,942 | 4,981 | 4,741 | 5,026 | 59,249 |
| 2020 | 6,275 | 5,945 | 6,591 | 8,115 | 8,871 | 8,611 | 8,599 | 8,297 | 7,260 | 7,213 | 6,988 | 7,509 | 90,274 |
| 2021 | 8,555 | 7,854 | 8,523 | 7,782 | 7,995 | 7,934 | 8,399 | 8,379 | 7,553 | 7,657 | 7,541 | 7,853 | 96,025 |
| 2022 | 8,407 | 7,426 | 8,112 | 7,775 | 8,190 | 8,276 | 8,883 | 8,930 | 7,971 | 7,943 | 7,826 | 7,995 | 97,734 |