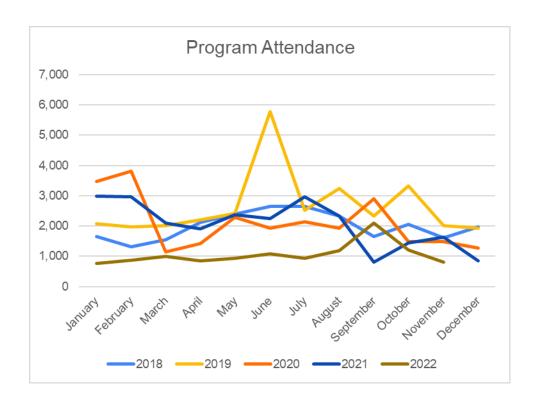

# **Programming Notes**

December programming numbers are not yet available. Marianne is conducting a review of the December statistics. Programming totals for 2022 remain lower due to staffing changes and generally lower overall library visits.

# Program Attendance

|           | 2018   | 2019   | 2020   | 2021   | 2022   |
|-----------|--------|--------|--------|--------|--------|
| January   | 1,654  | 2,084  | 3,474  | 2,997  | 756    |
| February  | 1,308  | 1,973  | 3,822  | 2,966  | 867    |
| March     | 1,539  | 2,020  | 1,156  | 2,107  | 1,005  |
| April     | 2,126  | 2,197  | 1,418  | 1,915  | 841    |
| May       | 2,389  | 2,420  | 2,282  | 2,363  | 943    |
| June      | 2,643  | 5,786  | 1,928  | 2,254  | 1,086  |
| July      | 2,655  | 2,518  | 2,144  | 2,966  | 941    |
| August    | 2,324  | 3,230  | 1,925  | 2,324  | 1,192  |
| September | 1,655  | 2,334  | 2,897  | 816    | 2,095  |
| October   | 2,061  | 3,335  | 1,491  | 1,445  | 1,218  |
| November  | 1,620  | 2,005  | 1,494  | 1,635  | 806    |
| December  | 1,975  | 1,930  | 1,278  | 852    |        |
| TOTAL     | 23,949 | 31,832 | 25,309 | 24,640 | 11,750 |